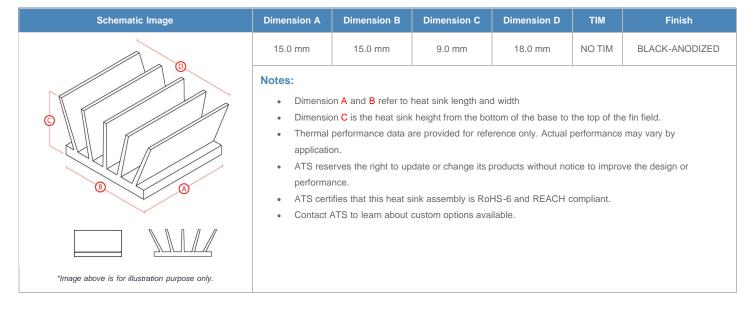

**

| AIR VELOCITY       |               | @200 LFM<br>1.0 M/S | @300 LFM<br>1.5 M/S | @400 LFM<br>2.0 M/S | @500 LFM<br>2.5 M/S | @600 LFM<br>3.0 M/S | @700 LFM<br>3.5 M/S | @800 LFM<br>4.0 M/S |
|--------------------|---------------|---------------------|---------------------|---------------------|---------------------|---------------------|---------------------|---------------------|
| THERMAL RESISTANCE | Unducted Flow | 12.00 °C/W          | 10.00 °C/W          | 7.80 °C/W           | 6.90 °C/W           | 6.00 °C/W           | 5.70 °C/W           | 5.10 °C/W           |
|                    | Ducted Flow   | 8.00                | n/a                 | n/a                 | n/a                 | n/a                 | n/a                 | n/a                 |

## **Product Detail**